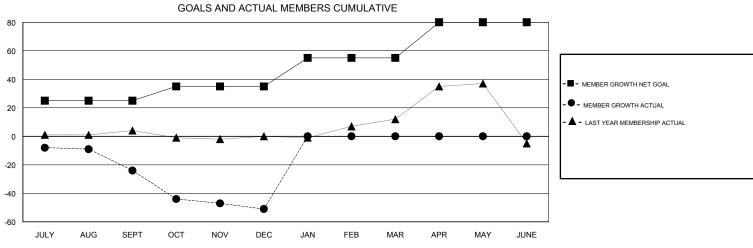

## **GORDON ZIEGLER LOCATION MINNESOTA GMT CA** Clubs Members RESULTS FOR 2017-2018 RESULTS FOR 2017-2018 NEW CLUBS NEW CLUB GOAL DROPPED CLUBS MEMBER GROWTH NET MEMBER GROWTH DROPPED QUARTER QUARTER GOAL ACTUAL MEMBERS ACTUAL (including transfers) 0 0 25 22 41 JULY/AUG/SEPT JULY/AUG/SEPT 0 10 35 59 OCT/NOV/DEC OCT/NOV/DEC 0 0 0 20 0 0 JAN/FEB/MAR JAN/FEB/MAR 0 0 25 0 0 APR/MAY/JUNE APR/MAY/JUNE