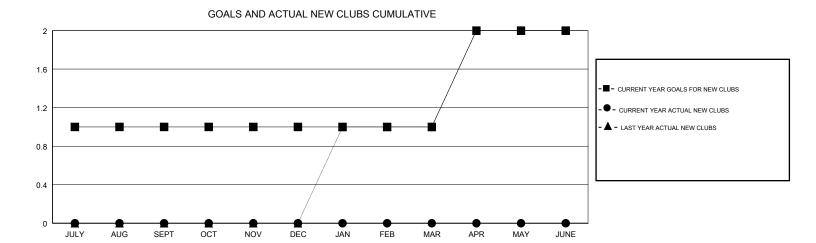

## **GORDON ZIEGLER LOCATION MINNESOTA GMT CA** Clubs Members RESULTS FOR 2017-2018 RESULTS FOR 2017-2018 NEW CLUBS NEW CLUB GOAL DROPPED CLUBS MEMBER GROWTH NET MEMBER GROWTH DROPPED QUARTER QUARTER GOAL ACTUAL MEMBERS ACTUAL (including transfers) 0 0 25 22 41 JULY/AUG/SEPT JULY/AUG/SEPT 0 10 35 59 OCT/NOV/DEC OCT/NOV/DEC 0 0 0 20 0 0 JAN/FEB/MAR JAN/FEB/MAR 0 0 25 0 0 APR/MAY/JUNE APR/MAY/JUNE